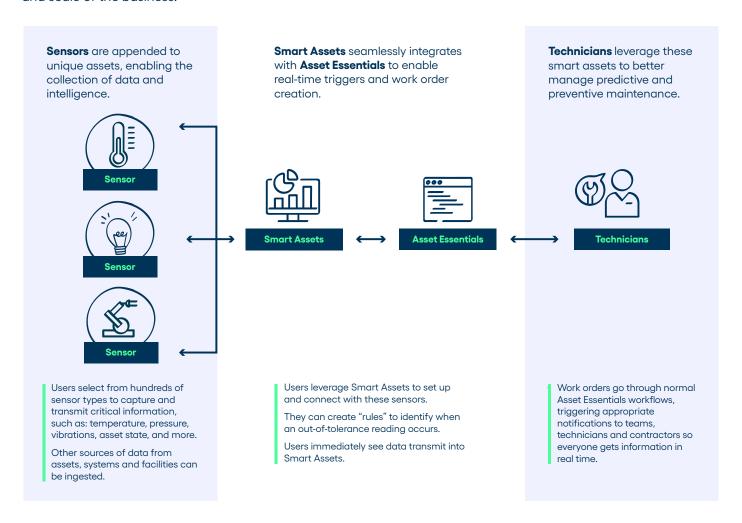

## **Asset Essentials & Smart Assets**

IoT refers to sensors, instruments, and other connected devices that work together or communicate data in some way. This connectivity allows for automates data collection, exchange and analysis, allowing for improvements in productivity and efficiency with the overall goal of improving asset performance, uptime, longevity and ultimately profitability.

Brightly's world-class manufacturing CMMS, Asset Essentials, provides you with robust data and insights into your operations. Connecting your machines' condition and operational data directly to Asset Essentials will allow you to capture and use this data without any manual input from your employees. This automated data sent to Brightly's IoT capability solution will enable you to:

Record and visualize connected machine or assets' operational information such as usage (hours run, cycle count, widgets produced, etc.) or condition information (pressure, temperature, vibration, metrology, etc.)

Build simple UI driven rules to generate alarms on operational parameters or condition parameters.

Automate a work order request, based on the alarms to enable prescriptive and just-in-time maintenance requests.

## What does the solution look like?

The Smart Assets solution creates a bridge between the assets / buildings and Asset Essentials to:

- Capture data from equipment / assets
- → Translate and make sense of that data, flagging when anomalies occur
- Trigger automated workflows within Asset Essentials